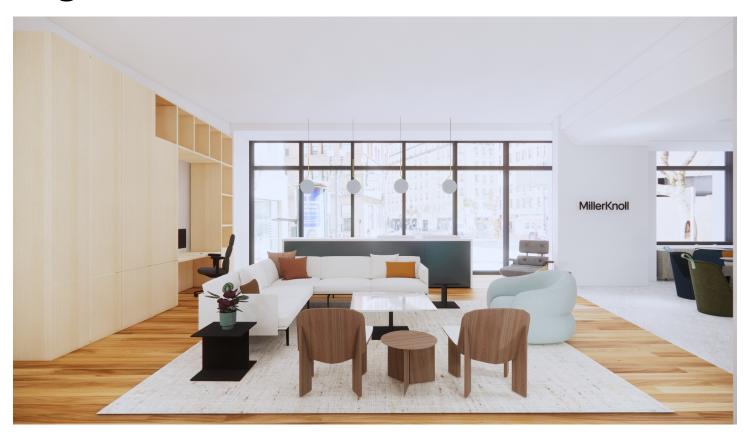

## Bringing the MillerKnoll Collective Together in San Francisco

Following the opening of MillerKnoll's first combined showroom incorporating Herman Miller, Knoll and collective brand experiences in Dallas, Texas, MillerKnoll is preparing to offer the same co-branded experience to Northern California customers, dealers, and the broader A&D community.

The 10,000 square-foot space at 23 Geary St in San Francisco, which was home to the Herman Miller showroom, will close in early November for renovations to include Herman Miller and Knoll Contract showrooms, as well as a MillerKnoll zone featuring brand and product expressions from Geiger, Muuto, HAY, DWR and NaughtOne. The showroom will reopen in early February.

San Francisco continues to be one of MillerKnoll's strongest U.S. markets and this co-branded space will provide customers and the design community the convenience of visiting a single space to experience the latest in design for home, office and beyond.